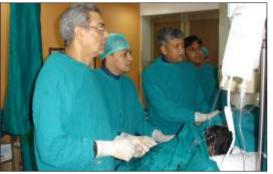

## Endovascular Workshop on September 10, 2010

Dr. Ashit Jain, (Interventional Cardiologist, USA) was at CIMS and performed stenting on 6 patients with blocks in the brain, leg and carotid artery who benefitted from this workshop.

# CIMS Vascular Interventional Course

September 10, 2010

Nearly 100 physicians attended the academic program of Dr. Ashit Jain

in collaboration with leading Neurologists of Ahmedabad

Dr. Shalin Shah, Dr. R. S. Bhatia, Dr. Parindra Desai