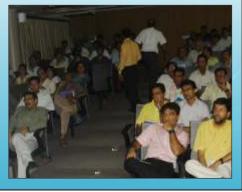

# CIMS Vascular Interventional Course

September 10, 2010

Nearly 100 physicians attended the academic program of Dr. Ashit Jain

in collaboration with leading Neurologists of Ahmedabad

Dr. Shalin Shah, Dr. R. S. Bhatia, Dr. Parindra Desai