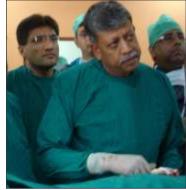

## Endovascular Workshop on September 10, 2010

Dr. Ashit Jain, (Interventional Cardiologist, USA) was at CIMS and performed stenting on 6 patients with blocks in the brain, leg and carotid artery who benefitted from this workshop.

- Dr. Ashit Jain

"I was admitted to CIMS in a Suite with best possible facilities, where the staff was fully prepared to receive me. On 10th Morning I was once again taken to the Cathlab. It was a pleasure to undergo Angioplasty with the finest team of Doctors led by Dr. Ashit Jain and Keyurbhai. I was amazed with the expertise by which stenting was done on my left femoral artery with excellent result. The total culture of Hospital is grand. I felt comfortable to walk without pain and was discharged with greetings from each and everyone. I left CIMS on 11.09.2010 with fresh energy. I convey my heartiest sentiments about the wonderful facilities and expertise at CIMS."