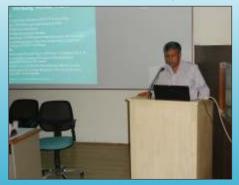

# Dr. Navin Nanda The pioneer of echocardiography at CIMS

An informative and excellent academic program at CIMS

Dr. Navin Nanda has had a distinguished career as a teacher, pioneer and innovator in various aspects of echocardiography and clinical and preventive cardiology.

He has trained thousands of physicians, echocardiographers and technologists around the world.

CIMS is honoured to have Dr. Navin Nanda visit and grace us with his knowledge and experience.

It is mandatory to register for CME with Mr. Ketan Acharya (M) +91-98251 08257 Mr. Mahendra Desai (M) +91-90990 66527 (Very limited registrations open) November 27, 2010

#### Topics for CME

- Application of Newer modalities in Echocardiography with live Demonstration by the Master :
  - O 3D Echo
- Contrast Echo
- O Tissue Doppler O
- Strain rate

Organized by

CIMS Hospital, Nr. Shukan Mall, Off Science City Road, Sola, Ahmedabad-380060.