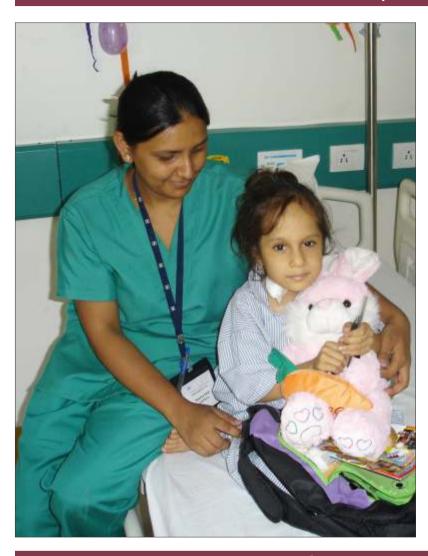

#### First Overseas patient at CIMS

Iman, a little 5 year old girl from Iraq had congenital heart disease (Tetralogy of Fallot). She was quite sick, unable to play or even walk as she had severe breathlessness. Father contacted Dr. Milan Chag – Senior Cardiologist at CIMS – who arranged her treatment at CIMS – the first overseas patient treated by CIMS team of Cardiac Surgeons, Cardiologists and Cardiac Intensivists.

I, father of Iman am unable to express my feelings. You are really Angels of Mercy. I thank all doctors, nursing staff and administrators for saving my daughter's life. You, Dr. Milan and your friends have given a new life to my daughter. I shall forever remember your kindness, generosity. I and my daughter were lucky to be here. All people in Iraq need your expertise. Lots of thanks.