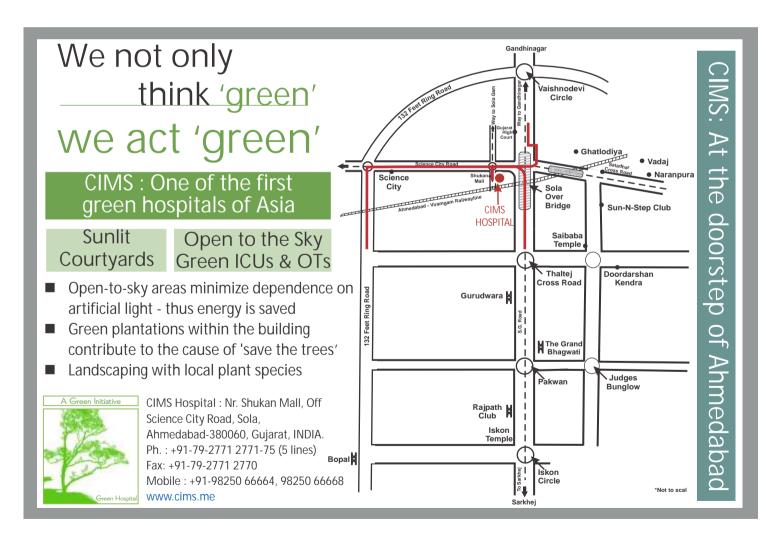

Signature

CIMS Hospital, Nr. Shukan Mall, Off Science City Road, Sola, Ahmedabad-380060. Ph.: +91-79-2771 2771-75 (5 lines) Mobile: +91-98250 66664, +91-98250 66668

Volume-1 | Issue-2 | September 25, 2010

#### If undelivered Please Return to

**CIMS Hospital** 

Nr. Shukan Mall, Off Science City Road,

Sola, Ahmedabad-380060.

Phone: +91-79-2771 2771-75 (5 lines)

Mobile: +91-98250 66664, +91-98250 66668

**Book-Post** 