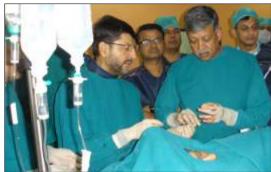

## Endovascular Workshop on September 10, 2010

Dr. Ashit Jain, (Interventional Cardiologist, USA) was at CIMS and performed stenting on 6 patients with blocks in the brain, leg and carotid artery who benefitted from this workshop.

- Dr. Ashit Jain

"I was admitted to CIMS in a Suite with best possible facilities, where the staff was fully prepared to receive me. On 10th Morning I was once again taken to the Cathlab. It was a pleasure to undergo Angioplasty with the finest team of Doctors led by Dr. Ashit Jain and Keyurbhai. I was amazed with the expertise by which stenting was done on my left femoral artery with excellent result. The total culture of Hospital is grand. I felt comfortable to walk without pain and was discharged with greetings from each and everyone. I left CIMS on 11.09.2010 with fresh energy. I convey my heartiest sentiments about the wonderful facilities and expertise at CIMS."