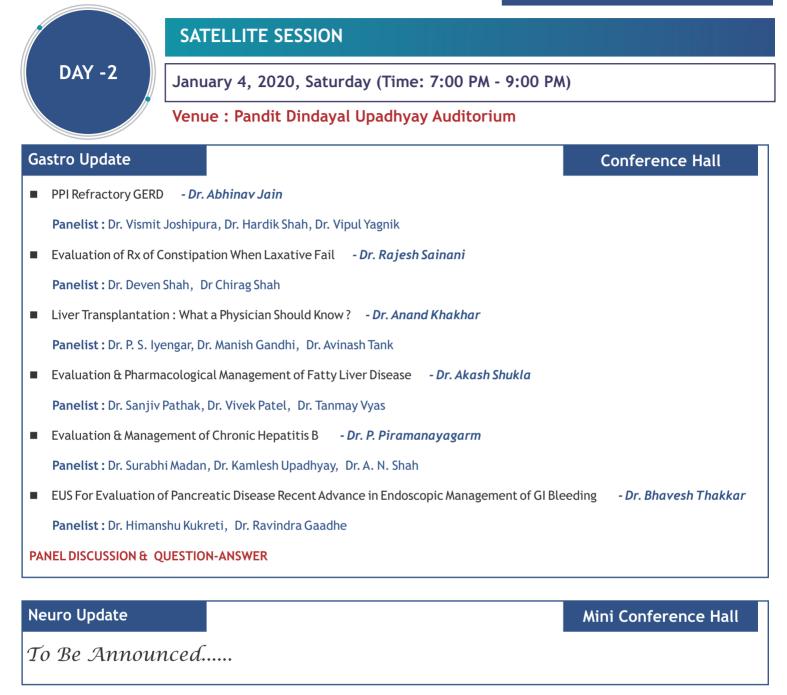

# DAY -2 January 4, 2020, Saturday (Time: 8:00 AM - 6:00 PM) Venue : Pandit Dindayal Upadhyay Auditorium

Pulmonary Update

Auditorium

To Be Announced......