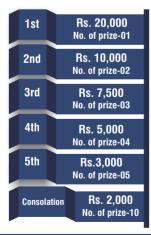

C 2020 scientific committee invites original research abstracts in basic and clinical research from MD students for scientific poster presentation competition.

# 25 BEST POSTERS WILL BE AWARDED PRIZES.

### **ABSTRACT DETAILS**

The abstract should be single spaced, justified typed in MS Word document with Font Type-Times New Roman, Size 11 Points, Regular

**Abstract Title :** Font Type: Times New Roman, Size 12 Points, Bold. Each word should begin with a capital letter except transition words.

Author(s) Details : Font Type: Times New Roman, Size 11 Points, Regular

- Family Name, First Name
- Affiliations: Institute / Hospital, Department, City and Country (Superscripted numerically, if more than one)
- Presenting author's name should be placed first
- Corresponding author's email-id



#### TIMELINES

Abstracts must be e-mailed by Tuesday, December 10, 2019 to

abstractjic@cimshospital.org

Accepted abstracts will be notified by Tuesday, December 17, 2019

### **POSTER DETAILS**

- Poster dimensions: Height: 6.50 feet (2 meter) x Width:
   3.28 feet (1 meter)
- Footer of the poster should mention: "Poster presented at JIC 2020, Ahmedabad, India."
- Posters should be displayed half an hour before the commencement of the session.

#### POLICIES

- There is no fee for submission of abstract.
- Complimentary registration will be extended to the accepted abstracts presenting authors.
- The research should not have been presented earlier.
- All abstracts/posters must be in English.
- Presenting author should mandatorily be present during the conference. Failure to remain pre