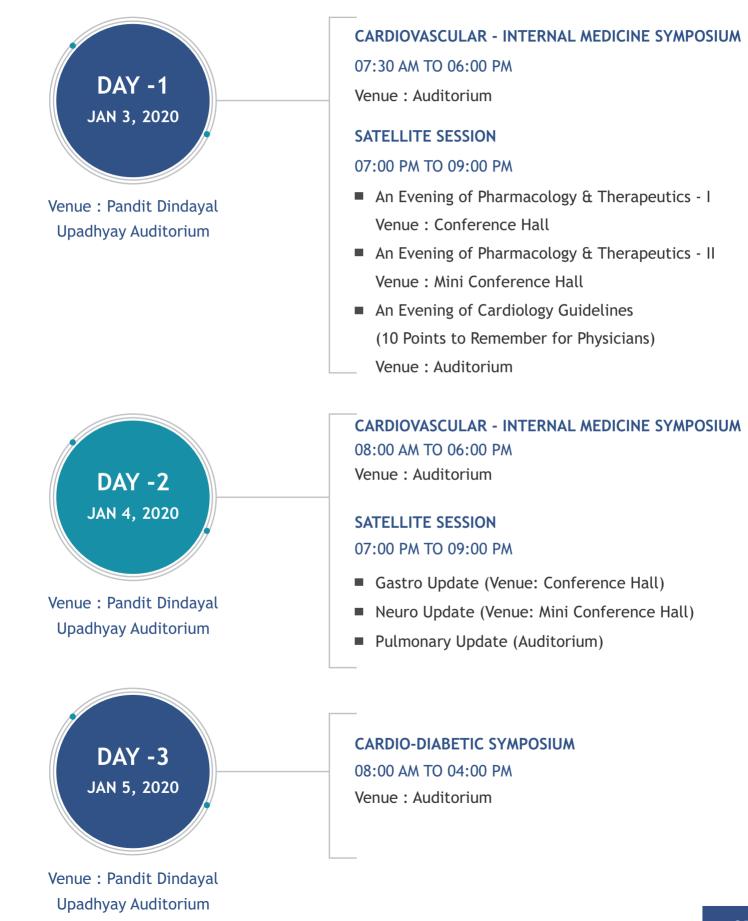

# DAY -1

## CARDIOVASCULAR - INTERNAL MEDICINE SYMPOSIUM

### January 3, 2020, Friday (Time: 7:30 AM - 6:00 PM)

#### Venue : Pandit Dindayal Upadhyay Auditorium

#### REGISTRATION & BREAKFAST

- Introduction to 25 years of Academics /Lipid Guidelines :
   2020 We Should all Adapt Dr. Keyur Parikh
- History of Angioplasty and the Way Ahead into 2020 40 years of Innovation Dr. Keyur Parikh
- Aspirin in Cardioprevention: Can New Data Arrive at New Conclusions in 2020 - Dr. Neil Mehta
- Case-Based: Endo-Bronchial Ultrasound: New tool! What
   Physicians Should Know? Dr. Amit Patel
- Stabilizing Potential Organ Donor (Brain Dead) for Meaningful Organ Donation
  - Dr. Bhagyesh Shah / Dr. Chintan Sheth
- Challenging Cases : What is Causing Syncope in these
   Patients ? Dr. Ajay Naik

#### PANEL DISCUSSION & QUESTION-ANSWER

- Case-Based: Intelligent Intervention Through Use of Biomarkers - Dr. Urmil Shah
- Case-Based: Update on Heart / Lung Transplantation at CIMS
   Hospital Dr. Dhiren Shah
- Case-Based: RAAS Inhibition in Kidney Disease : Balancing Risk Vs Benefit - Dr. Anish Chandarana
- Case-Based: Pharmacotherapy of Interstitial Lung Diseases
   Dr. Nitesh Shah
- Case-Based: Dual Antiplatelets and Practical Issues (Total Interaction, No Lecture) - Dr. Milan Chag

#### PANEL DISCUSSION & QUESTION-ANSWER

Case-Based: Approach to Endocrine Hypertension
 - Dr. Vivek Patel

- Case-Based: Management of Non-Alcoholic Fatty Liver
   Disease (NAFLD) Dr. Bhavesh Thakkar
- COPD & CAD are Two Sides of One Coin! Dr. Bhavin Dalal
- Case-Based: NOACs : When, Which and How ? Guidelines for
   Physicians Dr. Vineet Sankhla
- Case-Based: Beyond the new HT Guidelines: How Diet,
   Exercise and Stress Matter ? Dr. Tejas V Patel

PANEL DISCUSSION & QUESTION-ANSWER

# FIRST TIME AT JIC

A Case-Based All Women Session Female Clinicians, Health Professionals Interact. Network. Educate.

- Case-Based: Role of Cardiac MRI in Heart Failure: Current
   Role and Case Discussion Dr. Deepa Shah
- Case-Based: Role of MRI in Cardiomyopathies & Myocarditis:
   "Mandatory" MRI in Today's Era Dr. Roosha Parikh
- Case-Based: What is New in Infectious Diseases ?
   Dr. Surabhi Madan
- Case-Based: SGLT2 inhibitors in Diabetic CKD
  - Dr. Rechal Shah
- Case Based: Connective Tissue Disorders: What to Look for other than Joints? Dr. Reena Sharma

#### PANEL DISCUSSION & QUESTION-ANSWER

- Case-Based: ECMO: A Life Saving But Underutilized Modality:
   What Physicians Should Know ? Dr. Dhaval Naik
- Case-Based: Standard Treatment of GERD and Refractory
   GERD: Fact or Myth ? Dr. Abhinav Jain

## TOWN HALL MEETING

### Venue : Pandit Dindayal Upadhyay Conference Hall

# YOU ASK! THEY ANSWER!

# AN OPEN FORUM FOR EXCHANGE OF QUESTION - ANSWER

### **FACULTY PARTICIPANTS:**

Dr. Claire Brindis, Dr. Ralph Brindis, Dr. Bhavin Dalal, Dr. Ramesh Daggubati, Dr. Geza Fontos, Dr. Peter Lin, Prof. Dr. Carsten Tschöpe

| SATELLITE SESSION                                                                                                                    | SATELLITE SESSION                                                            |  |  |  |  |  |
|--------------------------------------------------------------------------------------------------------------------------------------|------------------------------------------------------------------------------|--|--|--|--|--|
| DAY -1 January 3, 2020, Friday (Time                                                                                                 | e: 7:00 PM - 9:00 PM)                                                        |  |  |  |  |  |
| Venue : Pandit Dindayal Upadl                                                                                                        | hyay Auditorium                                                              |  |  |  |  |  |
| An Evening of Pharmacology & Therapeutics - I                                                                                        | An Evening of Cardiology Guidelines                                          |  |  |  |  |  |
| Conference Hall                                                                                                                      | Auditorium                                                                   |  |  |  |  |  |
| Case-Based: Up-titration of Medications in HF: Start Low but                                                                         | (10 Points to Remember for Physicians)                                       |  |  |  |  |  |
| Aim High and Stay High - Dr. Keyur Parikh                                                                                            | Guidelines on New Insights in Syncope for Therapy Selection -                |  |  |  |  |  |
| <ul> <li>Case-Based: Update on the Treatment and Duration of Dual</li> </ul>                                                         | - Dr. Ajay Naik                                                              |  |  |  |  |  |
| Antiplatelet Therapy in Patients with CAD -Dr. Ralph Brindis                                                                         | Guidelines on New Lipid-Lowering: Goals and Strategies to                    |  |  |  |  |  |
| ■ TBA - Dr. Neil Mehta                                                                                                               | Improve Outcomes in Complex Metabolic Patients                               |  |  |  |  |  |
| Case-Based: Angiotensin Receptor-Neprilysin Inhibitor                                                                                | - Dr. Satya Gupta                                                            |  |  |  |  |  |
| Inhibition in the Treatment of Chronic Heart Failure                                                                                 | <ul> <li>Guidelines on Treatment Strategies in HFrEF</li> </ul>              |  |  |  |  |  |
| - Prof. Dr. Carsten Tschöpe                                                                                                          | - Prof. Dr. Carsten Tschöpe                                                  |  |  |  |  |  |
| Case-Based: Epinephrine Versus Norepinephrine for                                                                                    | <ul> <li>Guidelines on Chronic Coronary Syndromes</li> </ul>                 |  |  |  |  |  |
| Cardiogenic Shock After Acute Myocardial Infarction                                                                                  | - Dr. Hemang Baxi                                                            |  |  |  |  |  |
| - Dr. Ramesh Daggubati                                                                                                               | <ul> <li>Guidelines on Acute Pulmonary Embolism</li> </ul>                   |  |  |  |  |  |
| <ul> <li>Case-Based: CV - Outcome Trials of Newer Anti-Diabetic Drugs:</li> </ul>                                                    | - Dr. Vipul Kapoor                                                           |  |  |  |  |  |
| What Physicians Should Know? - Dr. Milan Chag                                                                                        | <ul> <li>Guidelines on Role of Cardiac MRI for General Physicians</li> </ul> |  |  |  |  |  |
| PANEL DISCUSSION & QUESTION-ANSWER                                                                                                   | - Dr. Roosha Parikh                                                          |  |  |  |  |  |
| An Evening of Pharmacology & Therapeutics - II                                                                                       | PANEL DISCUSSION & QUESTION-ANSWER                                           |  |  |  |  |  |
| Mini Conference Hall                                                                                                                 |                                                                              |  |  |  |  |  |
| <ul> <li>Case-Based: Antiplatelet Therapy for Non-ST-Segment</li> </ul>                                                              |                                                                              |  |  |  |  |  |
| Elevation Acute Coronary Syndromes - Dr. Tejas V. Patel                                                                              |                                                                              |  |  |  |  |  |
| Case-Based: Pharmacologic Management of PAH                                                                                          |                                                                              |  |  |  |  |  |
| <ul> <li>Dr. Bhavin Dalal</li> <li>Case-Based: Statin Intolerance - Dr. Anish Chandarana</li> </ul>                                  |                                                                              |  |  |  |  |  |
| <ul> <li>Case-based: Statin intoterance - Dr. Anish Chandarana</li> <li>A Case of Hypertriglyceridemia - Current Approach</li> </ul> |                                                                              |  |  |  |  |  |
| - Dr. Ralph Brindis                                                                                                                  |                                                                              |  |  |  |  |  |
| NOACS : What Physician Should Know ? - Dr. Vineet Sankhla                                                                            |                                                                              |  |  |  |  |  |
| Case-Based: Beyond Statin Therapy: Choosing Appropriate                                                                              |                                                                              |  |  |  |  |  |
| Candidates for PCSK9 Therapy - Dr. Urmil Shah                                                                                        |                                                                              |  |  |  |  |  |

08

PANEL DISCUSSION & QUESTION-ANSWER

Discussion

CIMS JIC Oration: Mindfulness in Medicine - Dr. Neil Mehta

# DAY -2 January 4, 2020, Saturday (Time: 8:00 AM - 6:00 PM) Venue : Pandit Dindayal Upadhyay Auditorium

#### Plenary Lectures

- Physiologic Assessment of Coronary Stenosis Dr. Ashit Jain
- Case-Based: Transcatheter Aortic Valve Implantation in all Aortic Stenosis Patients? - Dr. Geza Fontos
- Classification Stages of Cardiogenic Shock and How to Treat it in 2020 - Dr. Ramesh Daggubati
- All Shadows on CXR are not TB....When to Think of ILD!
   -Dr. Bhavin Dalal

#### PANEL DISCUSSION & QUESTION-ANSWER

#### All You Need to Know

- Do not Smoke: Eat Healthy and Exercise
  - Dr. Ramesh Daggubati
- Case-Based: Evaluation and Management of ACS
  - Dr. Ralph Brindis
- Case-Based: Evaluating Science of Shock Redefining Sequence of Care - Dr. Ramesh Daggubati
- Case-Based: Aspirin for Primary Prevention Is there any Role
   Left in 2020? Dr. Neil Mehta
- Severe Aortic Stenosisit Used to Be Simple -Dr. Apurva Patel

### TOWN HALL MEETING

Venue : Pandit Dindayal Upadhyay Conference Hall

## YOU ASK! THEY ANSWER!

### AN OPEN FORUM FOR EXCHANGE OF QUESTION - ANSWER

#### **FACULTY PARTICIPANTS:**

Dr. Claire Brindis, Dr. Ralph Brindis, Dr. Bhavin Dalal, Dr. Ramesh Daggubati, Dr. Geza Fontos, Dr. Peter Lin,

Prof. Dr. Carsten Tschöpe

#### Plenary Lectures

- Acute Stroke Intervention 2020 What has changed ?
   Dr. Ashit Jain
- Case-Based: ACS in a Patient of AF on OAC What to do ?
   Dr. Ralph Brindis
- Case-Based: Speculation to Interpretation-DECLAR to
   DAPA-HF: What's the Future? Dr. Peter Lin
- Reshaping the Future of Heart Failure Management -Translating Innovation to Practice in HFpEF in 2020
   -Prof. Dr. Carsten Tschöpe
- Hypotensive Diseases: Reality or Misnomer ?
   -Dr. Keyur Parikh
- PANEL DISCUSSION & QUESTION-ANSWER

Pulmonary Update

Auditorium

To Be Announced......

#### CARDIO-DIABETIC SYMPOSIUM **DAY -3** January 5, 2020, Sunday (Time: 8:00 AM - 4:00 PM) Venue : Pandit Dindayal Upadhyay Auditorium **REGISTRATION & BREAKFAST** A Primer on Heart Failure Therapies and Why They Are so - Dr. Keyur Parikh Critical Pace the Bundle & Treat HF - Dr. Ajay Naik ■ Case-Based: Its Time to Being Early Glucose Control to New Navigation Maps for AF - Dr. Ajay Naik Protection - Dr. Peter Lin Cardiac Treatment Without Intracardiac Hardware ■ Case-Based: Chronic DVT & CTEPH : Management Update - Dr. Ajay Naik -Dr. Satya Gupta Trials of 2019 (Take Home Message) - Part - II - Which ■ Case-Based: LDL - Hypothesis in back! How to Achieve your Changed My Clinical Practice - Dr. Milan Chag Goals? - Dr. Urmil Shah PANEL DISCUSSION & OUESTION-ANSWER PANEL DISCUSSION & OUESTION-ANSWER What Every Physician Should Know ? /Case-Based : LMCA SGLT2 Inhibitors: Profound CV Renal Benefits but Still Disease : A Heart Team Approach: CABG or PCI ? Underutilized Update - Dr. Milan Chag ■ Is there a role of Medical Management of Aortic Patients ? - Dr. Keyur Parikh Guideline Changes in Mangement of HT - Dr. Apurva Patel Left Main PCI With DES Versus CABG Cautionary Note or - Dr. Anish Chandarana Cause for Concern? - Dr. Ramesh Daggubati Case-Based: Hospital Management of Heart Failure : Newer ■ It's Time to Change the Lens - Evolving Science with SGLT2i Approaches -Dr. Vineet Sankhla - Dr. Peter Lin Case-Based: Pulmonary Hypertension : Newer Drugs : PANEL DISCUSSION & QUESTION-ANSWER Update - Dr. Bhavin Dalal Case-Based: Diabetic Dyslipidemia - Latest Update **Interesting Cases by Physicians** - Dr. Tejas V. Patel (5 cases - Each 7 mins + 3 mins Discussion)

Case-Based : Asymptometic Severe AR and MR : How to Manage ? When to Intervene ? - Dr. Vipul Kapoor

#### PANEL DISCUSSION & QUESTION-ANSWER

- Case based approach -Lipoprotein (a) : Time for the
   Runner-up to win the Lipid Oscar Dr. Uday Jadhav
- My Approach to Resistant Hypertension Case-Based:
   Approach and Pharmacotherapy in 2020
  - Dr. Uday Jadhav
- Case-Based: Safe and Smart Use of SGLT2i
  - Dr. Mayur Patel